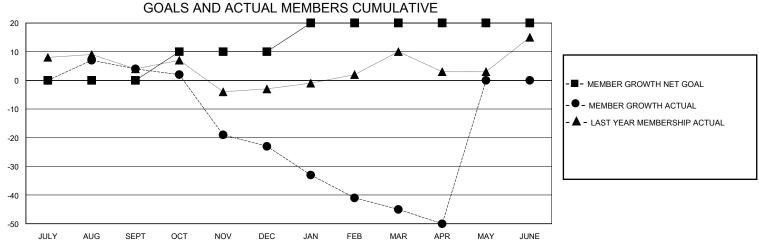

## District 26 M6

Results as of: 4/30/2024

| GMT:          |               | LOC         | ATION MISSOUR | KI .                  |                        |                         | GMT CA                                             |  |
|---------------|---------------|-------------|---------------|-----------------------|------------------------|-------------------------|----------------------------------------------------|--|
|               | Club          | s           |               | Members               |                        |                         |                                                    |  |
|               | RESULTS FOR   | R 2023-2024 | ·             | RESULTS FOR 2023-2024 |                        |                         |                                                    |  |
| QUARTER       | NEW CLUB GOAL | NEW CLUBS   | DROPPED CLUBS | QUARTER MEM           | BER GROWTH NET<br>GOAL | MEMBER GROWTH<br>ACTUAL | DROPPED<br>MEMBERS ACTUAL<br>(including transfers) |  |
| JULY/AUG/SEPT | 0             | 0           | 0             | JULY/AUG/SEPT         | 0                      | 31                      | 27                                                 |  |
| OCT/NOV/DEC   | 1             | 0           | 1             | OCT/NOV/DEC           | 10                     | 26                      | 52                                                 |  |
| JAN/FEB/MAR   | 0             | 0           | 0             | JAN/FEB/MAR           | 10                     | 17                      | 36                                                 |  |
| APR/MAY/JUNE  | 0             | 0           | 1             | APR/MAY/JUNE          | 0                      | 4                       | 9                                                  |  |