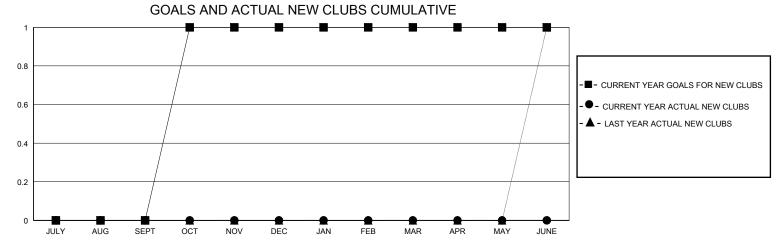

## District 26 M6

Results as of: 4/30/2024

| GMT:          |               | LOC         | ATION MISSOUR | KI .                  |                        |                         | GMT CA                                             |  |
|---------------|---------------|-------------|---------------|-----------------------|------------------------|-------------------------|----------------------------------------------------|--|
|               | Club          | s           |               | Members               |                        |                         |                                                    |  |
|               | RESULTS FOR   | R 2023-2024 | ·             | RESULTS FOR 2023-2024 |                        |                         |                                                    |  |
| QUARTER       | NEW CLUB GOAL | NEW CLUBS   | DROPPED CLUBS | QUARTER MEM           | BER GROWTH NET<br>GOAL | MEMBER GROWTH<br>ACTUAL | DROPPED<br>MEMBERS ACTUAL<br>(including transfers) |  |
| JULY/AUG/SEPT | 0             | 0           | 0             | JULY/AUG/SEPT         | 0                      | 31                      | 27                                                 |  |
| OCT/NOV/DEC   | 1             | 0           | 1             | OCT/NOV/DEC           | 10                     | 26                      | 52                                                 |  |
| JAN/FEB/MAR   | 0             | 0           | 0             | JAN/FEB/MAR           | 10                     | 17                      | 36                                                 |  |
| APR/MAY/JUNE  | 0             | 0           | 1             | APR/MAY/JUNE          | 0                      | 4                       | 9                                                  |  |